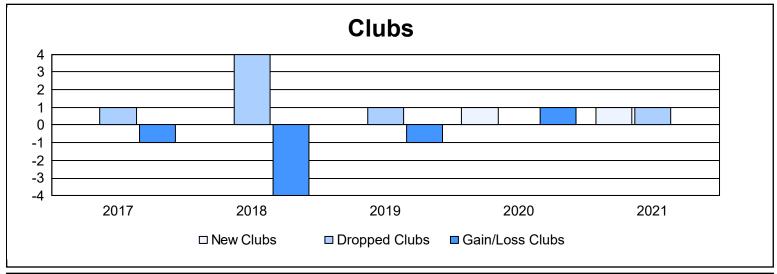

District 201W2 As of June 2021 Cumulative

| Year      | New<br>Clubs | Dropped<br>Clubs | Gain/<br>Loss<br>Clubs | New<br>Members | Charter<br>Members | Reinstate<br>Members | Transfer<br>Members | Total<br>Member<br>Added | Total<br>Members<br>Dropped | Gain/<br>Loss<br>Members |
|-----------|--------------|------------------|------------------------|----------------|--------------------|----------------------|---------------------|--------------------------|-----------------------------|--------------------------|
| 2016-2017 | 0            | 1                | -1                     | 136            | 1                  | 6                    | 14                  | 157                      | 193                         | -36                      |
| 2017-2018 | 0            | 4                | -4                     | 128            | 2                  | 8                    | 25                  | 163                      | 210                         | -47                      |
| 2018-2019 | 0            | 1                | -1                     | 124            | 2                  | 8                    | 19                  | 153                      | 195                         | -42                      |
| 2019-2020 | 1            | 0                | 1                      | 105            | 26                 | 4                    | 12                  | 147                      | 161                         | -14                      |
| 2020-2021 | 1            | 1                | 0                      | 143            | 29                 | 6                    | 22                  | 200                      | 193                         | 7                        |
| Average   | 0            | 1                | -1                     | 127            | 12                 | 6                    | 18                  | 164                      | 190                         | -26                      |